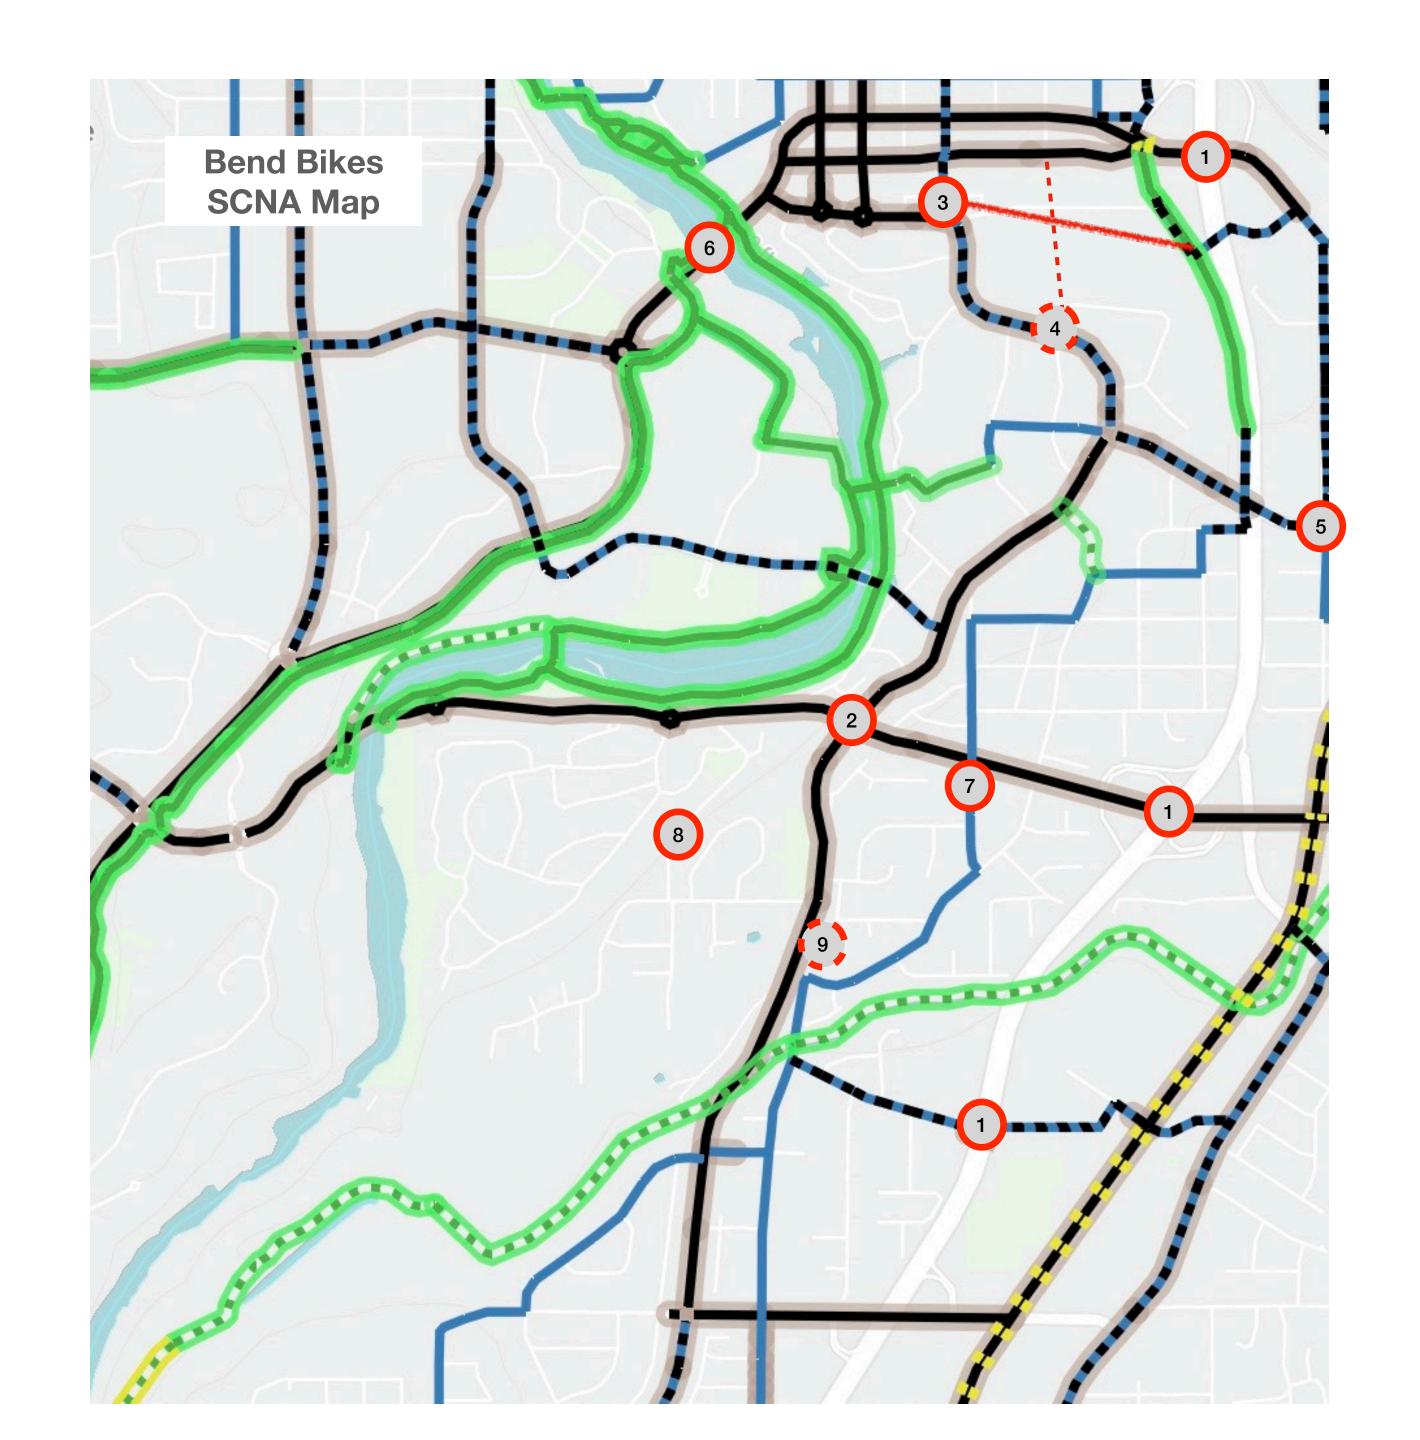

## Why do we need a SCNA Transportation Team?

- 1 Hwy 97 Interchange Upgrades
- Reed Market & Bond Intersection
- 3 Aune west extension to new Bond Roundabout
- Potential Siesmore south extension to new Bond Roundabout. N.B. Route thru KorPine TBD
- Wilson & 2<sup>nd</sup> Street Intersection
- 6 Colorado Ave widening
- Chamberlain St Cut Through (NSSP)
- 8 Woodriver Lane Sidewalk (NSSP)
- Potential Brooksmill Estates Cut Through