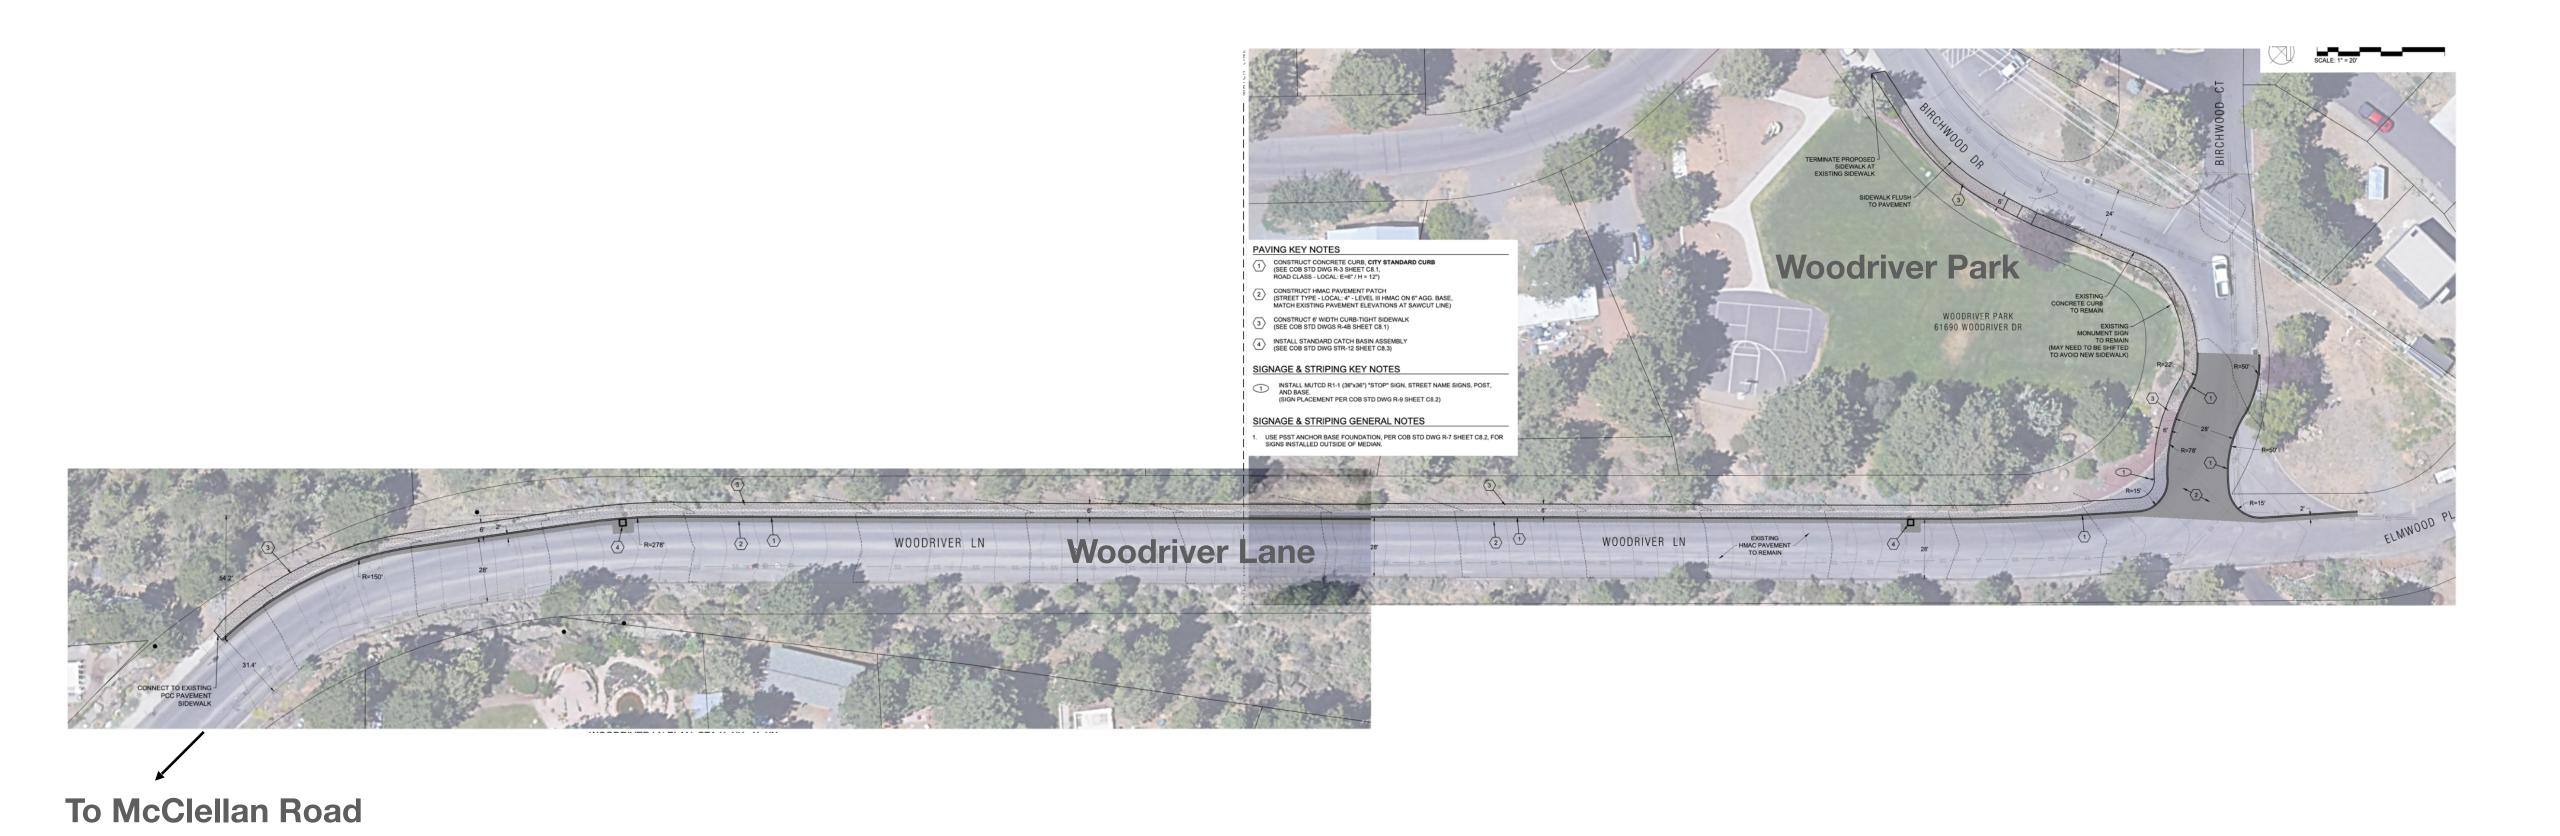

## Why do we need a SCNA Transportation Team?

- 1 Hwy 97 Interchange Upgrades
- Reed Market & Bond Intersection
- 3 Aune west extension to new Bond Roundabout
- Potential Siesmore south extension to new Bond Roundabout. N.B. Route thru KorPine TBD
- Wilson & 2<sup>nd</sup> Street Intersection
- 6 Colorado Ave widening
- Chamberlain St Cut Through (NSSP)
- 8 Woodriver Lane Sidewalk (NSSP)
- Potential Brooksmill Estates Cut Through



## Neighborhood Street Safety Program Woodriver Lane Sidewalk



## Neighborhood Street Safety Program Chamberlain Street



## Neighborhood Street Safety Program Woodriver Lane Sidewalk